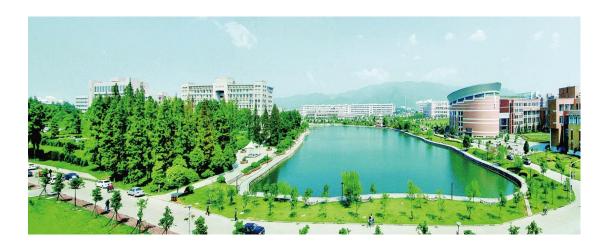

# **Introduction of Zhejiang Normal University**

Founded in 1956, Zhejiang Normal University (ZJNU) covers two campuses in Zhangjiang province. The main one is located in one of the four metropolitan areas in Zhejiang Province, Jinhua—Yiwu Metropolitan area. Jinhua enjoys very convenient transportation with 40 minutes to Hangzhou and 100 minutes to Shanghai by the high-speed rail. The branch campus is in Hangzhou, the capital of the province. Its green and beautiful campus furnishes an ideal place for living, study and work.

Sciences, College of International Education, College of Engineering, College of Vocational and Technical Training and Xingzhi College. The university has an enrollment of over 25,000 undergraduates, 6,000 postgraduates and more than 3000 international students. Among the total staff of 2,850, there are 1,920 full-time teachers, including 340 full professors and 680 associate professors, and 800 teachers hold doctorate degrees. The university is well equipped with advanced and multi-functional facilities. The library has a collection of over 3.7 million hard-copy books and 2.2 million e-books.